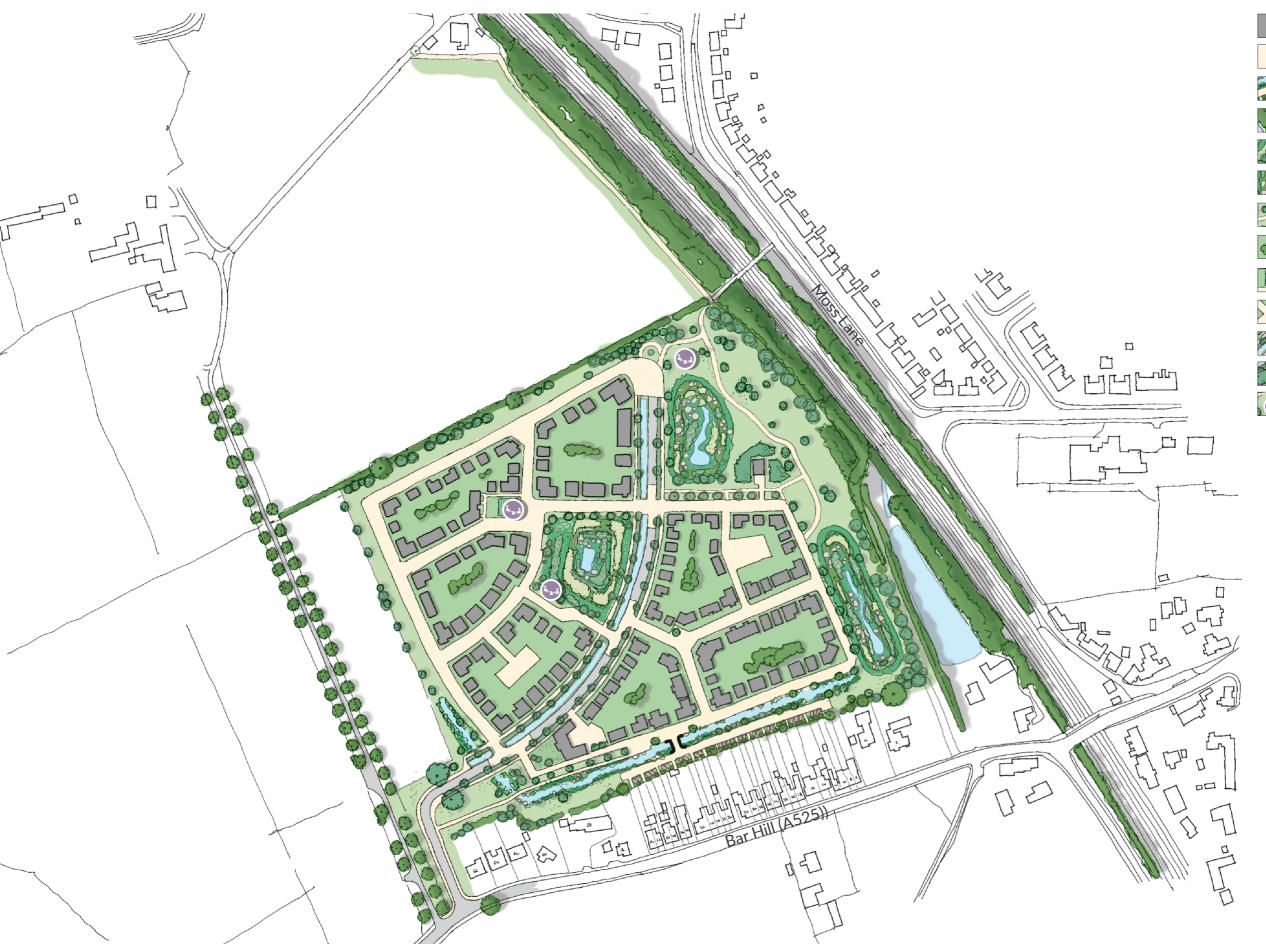

Proposed buildings

**Shared Streets** 

Proposed swales

Existing trees and hedgerows

Proposed trees

Proposed detention basin

Proposed footpaths/ cycleways

Private gardens

Public open space to include play

Rear court parking

Tree-lined avenue with swale

Open space

Indicative location for play areas (to include LAPs and LEAPs)

Land North of Bar Hill, Madeley on behalf of Lone Star Land Ltd

drawing no. 22 revision drawn by

drawing checked by AR 24/01/2024 job no.

Illustrative Masterplan 1:2500